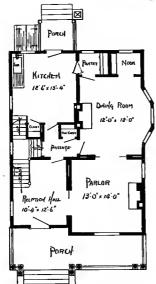

Design No. 2003

First Floor Plan

Second Floor Plan

#### Size: Width, 19 feet 10 inches; length, 38 feet, exclusive of porches

Blue prints consist of basement plan; first and second floor plans; front, two side elevations; wall sections and all necessary interior details. Specifications consist of about twenty pages of typewritten matter.

Full and complete working plans and specifications of this house will be furnished for \$5.00. Cost of this house is from about \$2,550,00 to about \$2,800.00, according to the locality in which it is built.